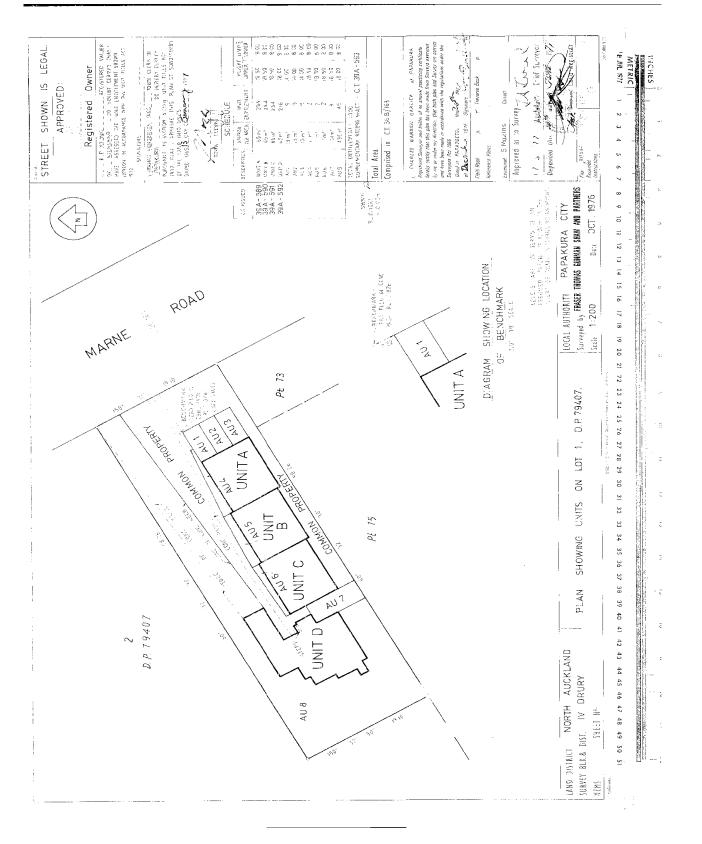

# NA39A/589 SUPPLEMENTARY RECORD SHEET UNDER UNIT TITLES ACT 1972

**Search Copy** 

| Identifier<br>Land Registration Distr<br>Date Issued<br>Plan Number | NA39A/59<br>rict North Au<br>10 June 1977<br>DP 82509 | -         |           |  |
|---------------------------------------------------------------------|-------------------------------------------------------|-----------|-----------|--|
| Subdivision of<br>Lot 1 Deposited Plan 794                          | 407                                                   |           |           |  |
| <b>Unit Titles Issued</b><br>NA111A/444                             | NA39A/589                                             | NA39A/590 | NA39A/591 |  |
| Interests                                                           |                                                       |           |           |  |

Interests

OWNERSHIP OF COMMON PROPERTY

Pursuant to Section 47 Unit Titles Act 2010 -

(a) the body corporate owns the common property and

(b) the owners of all the units are beneficially entitled to the common property as tenants in common in shares proportional to the ownership interest (or proposed ownership interest) in respect of their respective units.