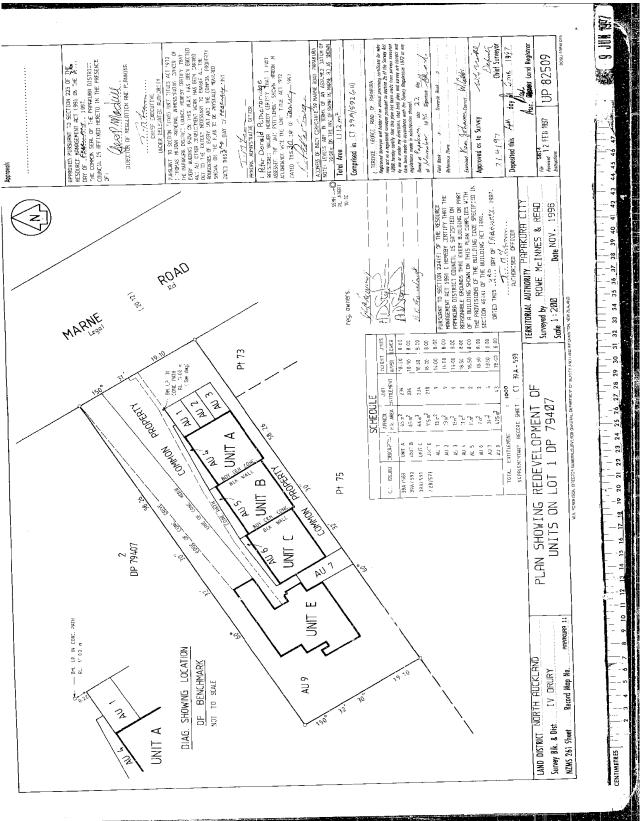

# NA39A/589 SUPPLEMENTARY RECORD SHEET UNDER UNIT TITLES ACT 1972

**Search Copy** 

| Identifier<br>Land Registration Distr<br>Date Issued<br>Plan Number | NA39A/59<br>rict North Au<br>10 June 1977<br>DP 82509 | -         |           |  |
|---------------------------------------------------------------------|-------------------------------------------------------|-----------|-----------|--|
| Subdivision of<br>Lot 1 Deposited Plan 794                          | 407                                                   |           |           |  |
| <b>Unit Titles Issued</b><br>NA111A/444                             | NA39A/589                                             | NA39A/590 | NA39A/591 |  |
| Interests                                                           |                                                       |           |           |  |

Interests

OWNERSHIP OF COMMON PROPERTY

Pursuant to Section 47 Unit Titles Act 2010 -

(a) the body corporate owns the common property and

(b) the owners of all the units are beneficially entitled to the common property as tenants in common in shares proportional to the ownership interest (or proposed ownership interest) in respect of their respective units.